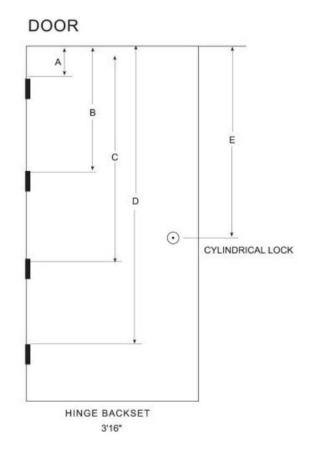

## Door other locations are available, we make to request.

| Size | Α      | В         | С         | D         | E        |
|------|--------|-----------|-----------|-----------|----------|
| 6'8" | 7-3/8" | 37-5/16"  | 67-1/4"   |           | 39-9/16" |
| 7'0" | 7-3/8" | 39-5/16"  | 71-1/4"   |           | 43-9/16" |
| 8'0" | 7-3/8" | 32-43/64" | 57-31/32" | 83-17/64" | 55-9/16" |