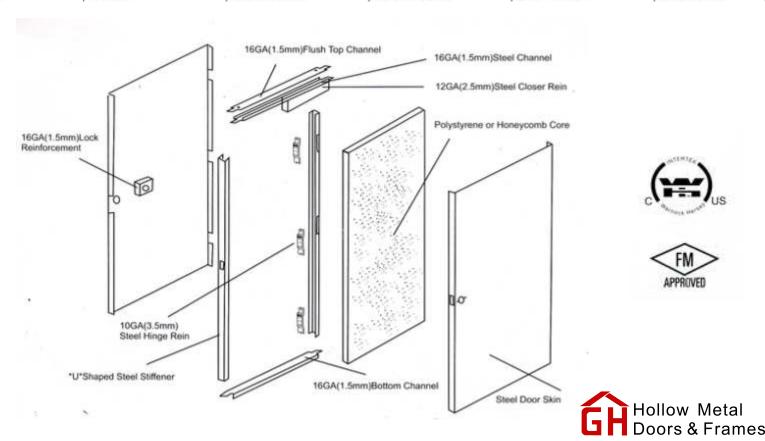

## FLUSH STEEL COMMERCIAL DOORS

16GA(1.5mm),18GA(1.1mm),20GA(0.9mm) A40 Galvanized Or Cold-rolled Steel Skins Construction is 1-3/4" (45mm) Thickness

Hinge, closer, lock and strike plate reinforcements

shall be provided.

Hinge reinforcement: 10GA(3.5mm) Closer reinforcement: 12GA(2.5mm) Lock reinforcement: 16GA(1.5mm)

Strike plate reinforcement:16GA(1.5mm)

The top, bottom and side closures are fabricated from 16GA(1.5mm )hick channel shaped steel sections welded to the front and back door skins Flush top channel :16GA(1.5mm)

Laser welded side seamed edge

Widths up to and including 4'0" Heights up to and including 8'0'' Available with polystyrene core or honeycomb core