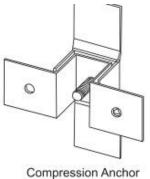

## Drywall Frame:

| ression Anchor | Snap in Sill Anchor |
|----------------|---------------------|
|                |                     |

| Jamb Depth     | 4-3/4" | 5-7/8" | 6-1/4" | 6-5/8" | 7-1/4" | 7-3/4" | 8-1/4" |
|----------------|--------|--------|--------|--------|--------|--------|--------|
| Throat Opening | 3-3/4" | 4-7/8" | 5-1/4" | 5-5/8" | 6-1/4" | 6-3/4" | 7-1/4" |

Fire label range: maximum fire rating 90 minutes with compression anchors.

Anchors: Welded in compression anchors with loose sill anchors

Reinforcement: closer rein, hinge rein, lock rein shall be provided