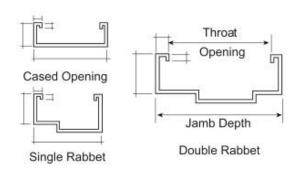

## Drywall Frame:

| ression Anchor | Snap in Sill Anchor |
|----------------|---------------------|
|                |                     |

| Jamb Depth     | 4-3/4" | 5-7/8" | 6-1/4" | 6-5/8" | 7-1/4" | 7-3/4" | 8-1/4" |
|----------------|--------|--------|--------|--------|--------|--------|--------|
| Throat Opening | 3-3/4" | 4-7/8" | 5-1/4" | 5-5/8" | 6-1/4" | 6-3/4" | 7-1/4" |

Tech Data:

Profiles: Unequal rabbet, single rabbet, cased opening

Thickness: Made for basic door thickness: 1-3/4"(45mm)

Gauges: 16 Gauge (1.5mm)

Size availability: Maximum size singe- 4 feet $\times$ 8 feet, Maximum size double- 8 feet  $\times$ 8 feet